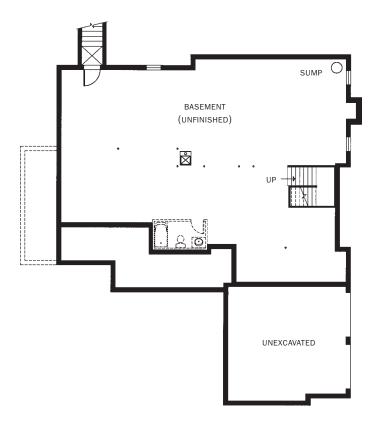

# The Carlisle

**Basement** 

All dimensions are approximate and are subject to field variations. Window styles, floor styles, locations, etc. may vary depending on model. Columbia Builders reserves the right to make changes without notice.