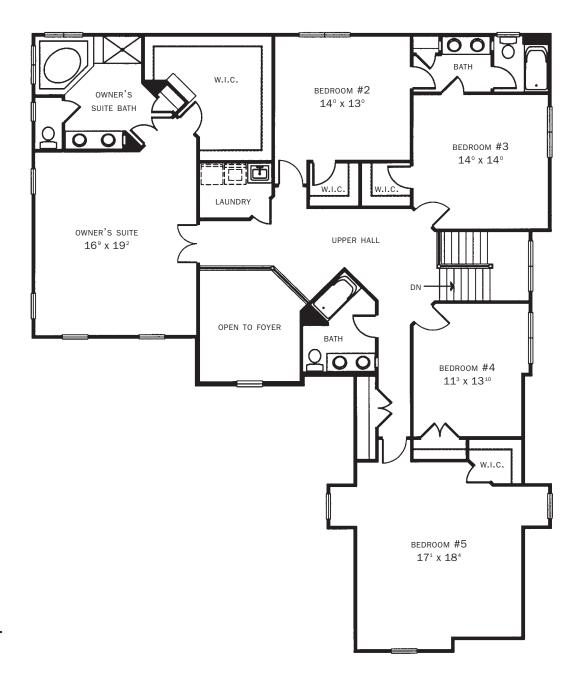

## The Carlisle

All dimensions are approximate and are subject to field variations. Window styles, floor styles, locations, etc. may vary depending on model. Columbia Builders reserves the right to make changes without notice.

Second Floor