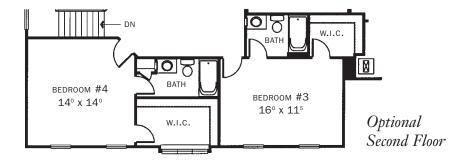

## The Larchmont

We're Building a Better Future

OWNER'S OWNER'S SUITE SITTING AREA SUITE BATH 174 x 204 101 x 110 BEDROOM #2 116 x 1210 W.I.C. UPPER HALL BEDROOM #4 OPEN TO BEDROOM #3 137 x 140 16° x 115 FOYER

We offer many options and opportunities to personalize your home. Please contact our **Sales and Selection Center** for more information on the many features available to you.

All dimensions are approximate and are subject to field variations. Window styles, floor styles, locations, etc. may vary depending on model. Columbia Builders reserves the right to make changes without notice.